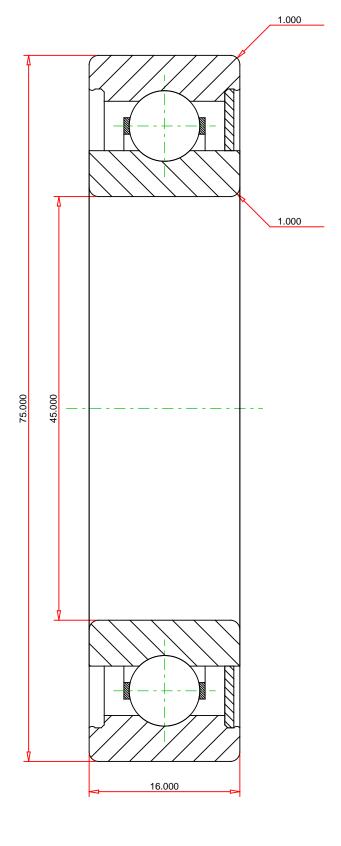

## <u>Specifications</u> | <u>Dimensions</u> | <u>Basic Load Ratings</u> | <u>Factors</u>

| Specifications – |                              |                                          |  |  |
|------------------|------------------------------|------------------------------------------|--|--|
|                  |                              |                                          |  |  |
|                  | Clearance                    | C0 (Normal)                              |  |  |
|                  | Bore Size d                  | 45.000 mm                                |  |  |
|                  | Features                     | One Contact Seal                         |  |  |
|                  | Bearing Type                 | Standard DGBB                            |  |  |
|                  | Weight                       | 0.230 Kg                                 |  |  |
|                  | Manufacturing Part Number    | 6009RS                                   |  |  |
|                  | Features Bearing Type Weight | One Contact Seal Standard DGBB  0.230 Kg |  |  |

| Dimensions        |           | - |
|-------------------|-----------|---|
| utside Diameter D | 75.000 mm |   |

| Outside Ring Width B | 16.000 mm |
|----------------------|-----------|
| Radius Rs min        | 1.000 mm  |